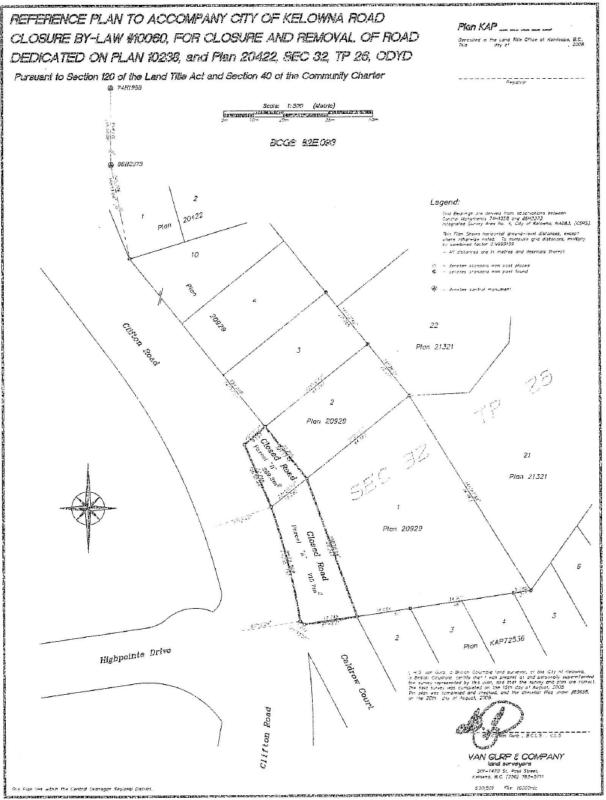

NOW THEREFORE, the Municipal Council of the City of Kelowna, in open meeting assembled, hereby enacts as follows:

- 1. Those portions of highway attached as Schedule "A" comprising 269.2 m² shown in bold black as Closed Road Parcel B and that portion of Highway comprising 715.7 m² shown in bold black as Closed Road Parcel A, both shown on the Reference Plan prepared by H.G. van Gurp, B.C.L.S. and completed on 20<sup>th</sup> day of August, 2008, is hereby stopped up and closed to traffic and the highway dedication removed.
- 2. The Mayor and City Clerk of the City of Kelowna are hereby authorized to execute such conveyances, titles, survey plans, forms and other documents on behalf of the said City as may be necessary for the purposes aforesaid and to affix the Corporate Seal of the said City thereto.

## Schedule "A"